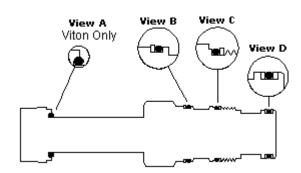

NOTES: • Install back-up rings and O-rings as shown in views.

- See installation variations for models associated with alternative installation views.
- When installing continuous back-up rings, use the same technique and the same care used to install O-rings.
- When installing cartridge be sure to torque to recommended value.