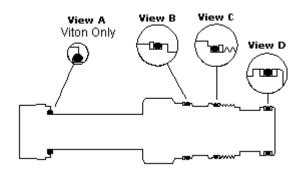

## **NOTES:** • Install back-up rings and O-rings as shown in views.

- See installation variations for models associated with alternative installation views.
- When installing continuous back-up rings, use the same technique and the same care used to install O-rings.
- When installing cartridge be sure to torque to recommended value.