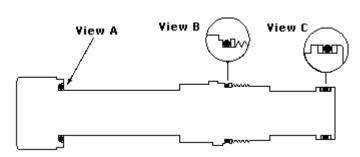

- NOTES: Install back-up rings and O-rings as shown in views.
  - See installation variations for models associated with alternative installation views.
  - When installing continuous back-up rings, use the same technique and the same care used to install O-rings.
  - When installing cartridge be sure to torque to recommended value.
  - Cartridges with EPDM seals are for use in systems with phosphate ester fluids. Exposure to petroleum based fluids, greases and lubricants will damage the seals.