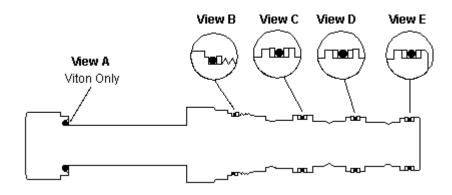

- NOTES: Install back-up rings and O-rings as shown in views.
  - When installing continuous back-up rings, use the same technique and the same care used to install O-rings.
  - When installing cartridge be sure to torque to recommended value.