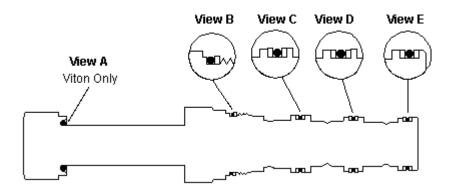

**NOTES:** • Install back-up rings and O-rings as shown in views.

- When installing continuous back-up rings, use the same technique and the same care used to install O-rings.
- When installing cartridge be sure to torque to recommended value.