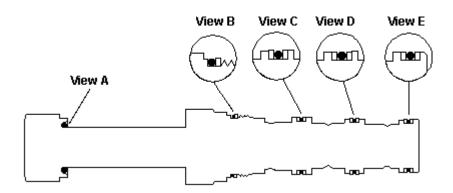

**NOTES:** • Install back-up rings and O-rings as shown in views.

- When installing continuous back-up rings, use the same technique and the same care used to install O-rings.
- When installing cartridge be sure to torque to recommended value.
- Cartridges with EPDM seals are for use in systems with phosphate ester fluids. Exposure to petroleum based fluids, greases and lubricants will damage the seals.