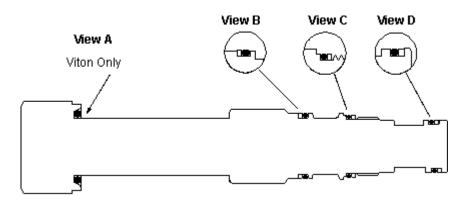

**NOTES:** • Install back-up rings and O-rings as shown in views.

- When installing continuous back-up rings, use the same technique and the same care used to install O-rings.
- When installing cartridge be sure to torque to recommended value.