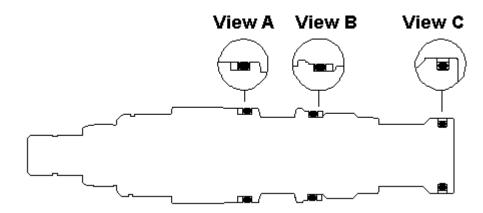

## NOTES: • Install back-up rings and O-rings as shown in views.

- When installing continuous back-up rings, use the same technique and the same care used to install O-rings.
- After installing the GLYD® Ring, size it to restore original shape and to prevent damage during cartridge installation.
- When installing cartridge be sure to torque to recommended value.
- GLYD® Ring is a registered trademark of W. S. Shamban and Co., Los Angeles, CA, USA