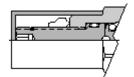

MODEL 991000

sunhydraulics.com/model/991000

Sun's tamper resistant cover is a zinc plated steel cover which press-fits onto the L Control cartridge shoulder. Valves may be ordered in this configuration from Sun by specifying a C control in the model number. The pressure setting must be specified at the time of the order and the setting will be stamped on the cartridge hex. Sun kits for replacement parts or field conversion are available.

## **NOTES:** • Adjust valve to desired setting and tighten locknut.

- Using an arbor press or a soft hammer, install cover until it seats on cartridge hex (press fit).
- Press fit required between cartridge shoulder and cover.