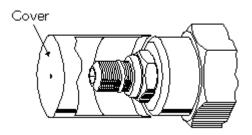

MODEL 991000

sunhydraulics.com/model/991000

Sun's tamper resistant cover is a zinc plated steel cover which press-fits onto the L Control cartridge shoulder. Valves may be ordered in this configuration from Sun by specifying a C control in the model number. The pressure setting must be specified at the time of the order and the setting will be stamped on the cartridge hex. Sun kits for replacement parts or field conversion are available.

## **NOTES:** • Adjust valve to desired setting and tighten locknut.

- Using an arbor press or a soft hammer, install cover until it seats on cartridge hex (press fit).
- Press fit required between cartridge shoulder and cover.