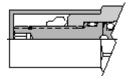

MODEL 991001

sunhydraulics.com/model/991001

Sun's tamper resistant cover is a zinc plated steel cover which press-fits onto the L Control cartridge shoulder. Valves may be ordered in this configuration from Sun by specifying a C control in the model number. The pressure setting must be specified at the time of the order and the setting will be stamped on the cartridge hex. Sun kits for replacement parts or field conversion are available.

NOTES: • Adjust valve to desired setting and tighten locknut.

- Using an arbor press or a soft hammer, install cover until it seats on cartridge hex (press fit).
- Press fit required between cartridge shoulder and cover.