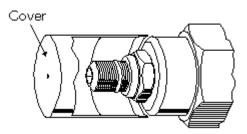

MODEL 991001

sunhydraulics.com/model/991001

Sun's tamper resistant cover is a zinc plated steel cover which press-fits onto the L Control cartridge shoulder. Valves may be ordered in this configuration from Sun by specifying a C control in the model number. The pressure setting must be specified at the time of the order and the setting will be stamped on the cartridge hex. Sun kits for replacement parts or field conversion are available.

NOTES: • Adjust valve to desired setting and tighten locknut.

- Using an arbor press or a soft hammer, install cover until it seats on cartridge hex (press fit).
- Press fit required between cartridge shoulder and cover.