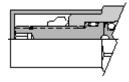

MODEL 991002A00

sunhydraulics.com/model/991002A00

Sun's tamper resistant cover is a stainless steel cover which press-fits onto the L Control cartridge shoulder. Stainless steel cartridges only may be ordered in this configuration from Sun by specifying a C control in the model number. The pressure setting must be specified at the time of the order and the setting will be stamped on the cartridge hex. Sun kits for replacement parts or field conversion are available.

NOTES: • Adjust valve to desired setting and tighten locknut.

- Using an arbor press or a soft hammer, install cover until it seats on cartridge hex (press fit).
- Press fit required between cartridge shoulder and cover.