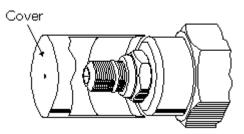

MODEL 991002A00

sunhydraulics.com/model/991002A00

Sun's tamper resistant cover is a stainless steel cover which press-fits onto the L Control cartridge shoulder. Stainless steel cartridges only may be ordered in this configuration from Sun by specifying a C control in the model number. The pressure setting must be specified at the time of the order and the setting will be stamped on the cartridge hex. Sun kits for replacement parts or field conversion are available.

NOTES: • Adjust valve to desired setting and tighten locknut.

- Using an arbor press or a soft hammer, install cover until it seats on cartridge hex (press fit).
- Press fit required between cartridge shoulder and cover.