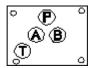

MODEL **991005** 

sunhydraulics.com/model/991005

SEAL RETAINER PLATE

Sun ISO 05 sandwich bodies are available for many mounting configurations and are offered in two styles. The style is determined by the method used to seal the fluid interfaces. A seal retainer plate is used on all ISO 05 sandwich bodies where it is functionally feasible to rotate the body in relation to the seal retainer plate, providing two different mounting positions. For those ISO 05 sandwich bodies where it is not functionally feasible to rotate, counterbores are included on the body sealing faces and no seal retainer plate is required. Seal retainer plate only, seals only, and combination kits are available.