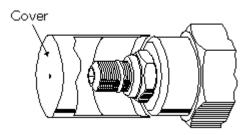

sunhydraulics.com/model/991033A00

Sun's tamper resistant cover is a stainless steel cover which press-fits onto the L Control cartridge shoulder. Stainless steel cartridges only may be ordered in this configuration from Sun by specifying a C control in the model number. The pressure setting must be specified at the time of the order and the setting will be stamped on the cartridge hex. Sun kits for replacement parts or field conversion are available.

## **NOTES:** • Adjust valve to desired setting and tighten locknut.

- Using an arbor press or a soft hammer, install cover until it seats on cartridge hex (press fit).
- Press fit required between cartridge shoulder and cover.