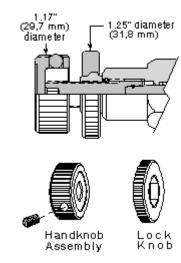

## NOTES: • Use this kit to adapt all L controls to K controls (except Series 0 and counterbalance cartridges).

- Only for cartridges date stamped '41' or later. Lock knob snaps onto locknut furnished on cartridge.
- Snap the lockknob onto the existing cartridge locknut.
- Thread the handknob assembly onto the end of the adjustment screw until it bottoms out.
- Tighten set screw against adjust screw thread.