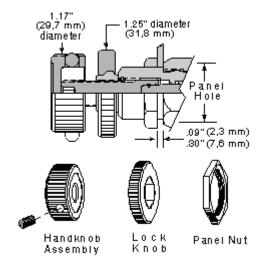

## sunhydraulics.com/model/991215

Sun offers a general purpose handknob control with panel mount nut for use in systems where the cartridge needs to be panel-mounted and frequent adjustments are necessary. The handknob components are added to the basic L control and an external thread is added to the cartridge body. Cartridges may be ordered in this configuration from Sun by specifying an O control in the model number. Sun repair kits are also available.

NOTES: • Only for cartridges date stamped '41' or later and originally supplied with plastic knobs. Lock knob snaps onto locknut furnished on cartridge.