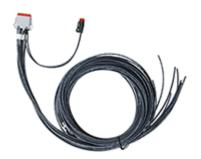

XMD Series, 3M, 12-pin Deutsch prototype cable, single-output with 2-pin Deutsch lead

sunhydraulics.com/model/991720300

This single-output, 12 Pin Deutsch cable assembly is for use with Sun's XMD-01 electro-hydraulic driver. It comes equipped with a 2-pin Deutsch lead that connects directly to the FLeX or 770 Series Deutsch coils when combined with the coil clip accessory.