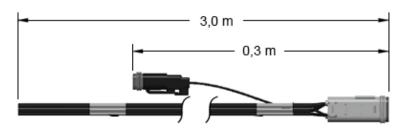

XMD Series, 3M, 12-pin Deutsch prototype cable, single-output with 2-pin Deutsch lead

sunhydraulics.com/model/991720300

This single-output, 12 Pin Deutsch cable assembly is for use with Sun's XMD-01 electro-hydraulic driver. It comes equipped with a 2-pin Deutsch lead that connects directly to the FLeX or 770 Series Deutsch coils when combined with the coil clip accessory.