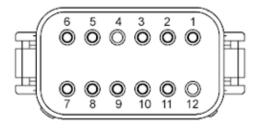

## WIRING DIAGRAM

| Terminal | Function             |
|----------|----------------------|
| 1        | CAN_LO               |
| 2        | CAN_HI               |
| 3        | GND (Output & 5Vref) |
| 4        | No Connection        |
| 5        | GND (Output & 5Vref) |
| 6        | PWM Output, Coil A   |

| Terminal | Function          |
|----------|-------------------|
| 7        | Batt GND          |
| 8        | +VBatt            |
| 9        | Enable            |
| 10       | +5Vref            |
| 11       | Universal Input 1 |
| 12       | No Connection     |