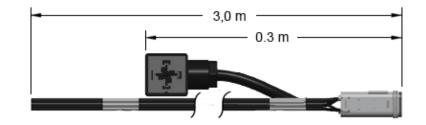

This single-output, 12 Pin Deutsch cable assembly is for use with Sun's XMD-01 electro-hydraulic driver. It comes equipped with a ISO/DIN 43650, Form A overmolded connector that connects directly to the FLeX or 770 Series VDC ISO/DIN 43650 coils when combined with the coil clip accessory.