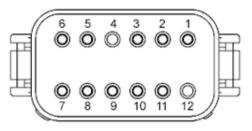

## WIRING DIAGRAM

| Terminal | Function             |
|----------|----------------------|
| 1        | CAN_LO               |
| 2        | CAN_HI               |
| 3        | GND (Output & 5Vref) |
| 4        | No Connection        |
| 5        | GND (Output & 5Vref) |
| 6        | PWM Output, Coil A   |

| Terminal | Function          |
|----------|-------------------|
| 7        | BattGND           |
| 8        | +VBatt            |
| 9        | Enable            |
| 10       | +5Vref            |
| 11       | Universal Input 1 |
| 12       | No Connection     |