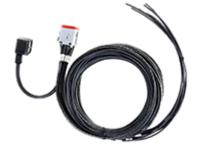

This single-output, 12 Pin Deutsch cable assembly is for use with Sun's XMD-01 electro-hydraulic driver. It comes equipped with a ISO/DIN 43650, Form A overmolded connector that connects directly to the FLeX or 770 Series VDC ISO/DIN 43650 coils when combined with the coil clip accessory.