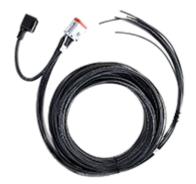

This single-output, 12 Pin Deutsch cable assembly is for use with Sun's XMD-01 electro-hydraulic driver. It comes equipped with a ISO/DIN 43650, Form A overmolded connector that connects directly to the FLeX or 770 Series VDC ISO/DIN 43650 coils when combined with the coil clip accessory.