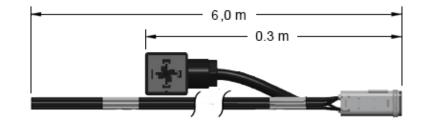

This single-output, 12 Pin Deutsch cable assembly is for use with Sun's XMD-01 electro-hydraulic driver. It comes equipped with a ISO/DIN 43650, Form A overmolded connector that connects directly to the FLeX or 770 Series VDC ISO/DIN 43650 coils when combined with the coil clip accessory.