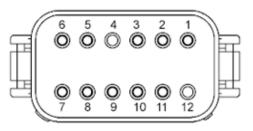

## WIRING DIAGRAM

| Terminal | Function             |
|----------|----------------------|
| 1        | CAN_LO               |
| 2        | CAN_HI               |
| 3        | GND (Output & 5Vref) |
| 4        | No Connection        |
| 5        | GND (Output & 5Vref) |
| 6        | PVVM Output, Coil A  |

| Terminal | Function          |
|----------|-------------------|
| 7        | BattGND           |
| 8        | +VBatt            |
| 9        | Enable            |
| 10       | +5Vref            |
| 11       | Universal Input 1 |
| 12       | No Connection     |