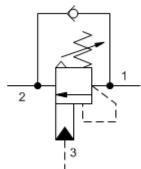

sunhydraulics.com/model/CACA

3-Port Atmospherically Referenced

3-Port Atmospherically Referenced, Nonadjustable

Atmospherically vented counterbalance valves with pilot assist are meant to control an overrunning load. The check valve allows free flow from the directional valve (port 2) to the load (port 1) while a direct-acting, pilotassisted relief valve controls flow from port 1 to port 2. Pilot assist at port 3 lowers the effective setting of the relief valve at a rate determined by the pilot ratio. Backpressure at port 2 does not affect the valve setting because the spring chamber is atmospherically referenced. Other names for this valve include motion control valve and overcenter valve.