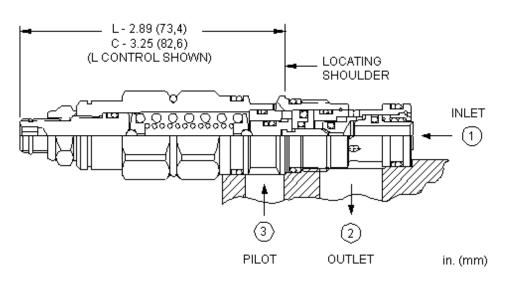

**TECHNICAL DATA** NOTE: DATA MAY VARY BY CONFIGURATION. SEE CONFIGURATION SECTION.

| Pilot Ratio                                             | 3:1                |  |
|---------------------------------------------------------|--------------------|--|
| Maximum Recommended Load Pressure at Maximum Setting    | 3075 psi           |  |
| Maximum Setting                                         | 4000 psi           |  |
| Adjustment - No. of CCW Turns from Min. to Max. Setting | 5                  |  |
| Check Cracking Pressure                                 | 40 psi             |  |
| Factory Pressure Settings Established at                | 2 in³/min.         |  |
| Maximum Valve Leakage at Reseat                         | 5 drops/min.       |  |
| Reseat                                                  | >85% of setting    |  |
| Locknut Hex Size                                        | 9/16 in.           |  |
| Locknut Torque                                          | 80 - 90 lbf in.    |  |
| Seal kit - Cartridge                                    | Buna: 990-211-007  |  |
| Seal kit - Cartridge                                    | Viton: 990-211-006 |  |