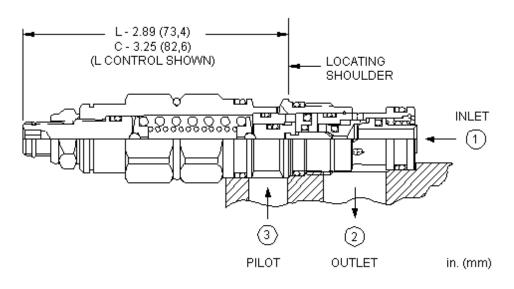

## CONFIGURATION OPTIONS CONTROL

## Model Code Example: CACGLNV

SEAL MATERIAL (L)