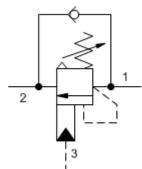

sunhydraulics.com/model/CACG

3-Port Atmospherically Referenced

3-Port Atmospherically Referenced, Nonadjustable

Atmospherically vented counterbalance valves with pilot assist are meant to control an overrunning load. The check valve allows free flow from the directional valve (port 2) to the load (port 1) while a direct-acting, pilotassisted relief valve controls flow from port 1 to port 2. Pilot assist at port 3 lowers the effective setting of the relief valve at a rate determined by the pilot ratio. Backpressure at port 2 does not affect the valve setting because the spring chamber is atmospherically referenced. Other names for this valve include motion control valve and overcenter valve.