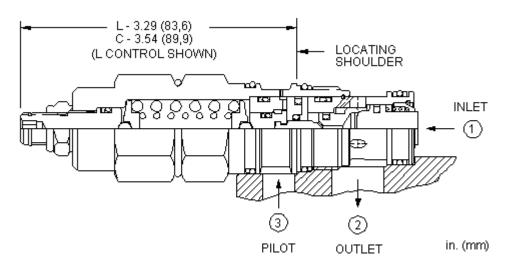

## TECHNICAL DATA NOTE: DATA MAY VARY BY CONFIGURATION. SEE CONFIGURATION SECTION.

| Pilot Ratio                                             | 5:1                |
|---------------------------------------------------------|--------------------|
| Maximum Recommended Load Pressure at Maximum Setting    | 4615 psi           |
| Maximum Setting                                         | 6000 psi           |
| Adjustment - No. of CCW Turns from Min. to Max. Setting | 5                  |
| Check Cracking Pressure                                 | 25 psi             |
| Factory Pressure Settings Established at                | 2 in³/min.         |
| Maximum Valve Leakage at Reseat                         | 5 drops/min.       |
| Reseat                                                  | >85% of setting    |
| Locknut Hex Size                                        | 9/16 in.           |
| Locknut Torque                                          | 80 - 90 lbf in.    |
| Seal kit - Cartridge                                    | Buna: 990-302-007  |
| Seal kit - Cartridge                                    | Viton: 990-302-006 |