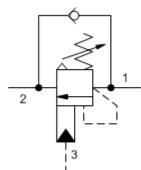

sunhydraulics.com/model/CAEG

3-Port Atmospherically Referenced

3-Port Atmospherically Referenced, Nonadjustable

Atmospherically vented counterbalance valves with pilot assist are meant to control an overrunning load. The check valve allows free flow from the directional valve (port 2) to the load (port 1) while a direct-acting, pilot-assisted relief valve controls flow from port 1 to port 2. Pilot assist at port 3 lowers the effective setting of the relief valve at a rate determined by the pilot ratio. Backpressure at port 2 does not affect the valve setting because the spring chamber is atmospherically referenced. Other names for this valve include motion control valve and overcenter valve.