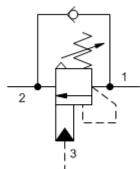

sunhydraulics.com/model/CAEK

3-Port Atmospherically Referenced

3-Port Atmospherically Referenced, Nonadjustable

Atmospherically vented counterbalance valves with pilot assist are meant to control an overrunning load. The check valve allows free flow from the directional valve (port 2) to the load (port 1) while a direct-acting, pilotassisted relief valve controls flow from port 1 to port 2. Pilot assist at port 3 lowers the effective setting of the relief valve at a rate determined by the pilot ratio. Backpressure at port 2 does not affect the valve setting because the spring chamber is atmospherically referenced. Other names for this valve include motion control valve and overcenter valve.