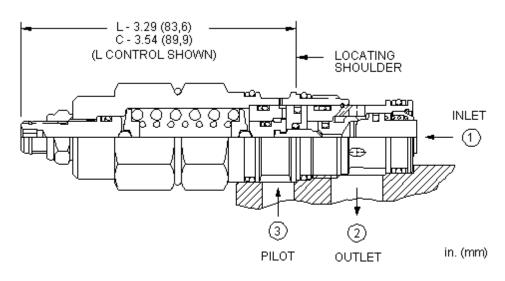

TECHNICAL DATA NOTE: DATA MAY VARY BY CONFIGURATION. SEE CONFIGURATION SECTION.

| Pilot Ratio                                             | 1:1                |
|---------------------------------------------------------|--------------------|
| Maximum Recommended Load Pressure at Maximum Setting    | 3075 psi           |
| Maximum Setting                                         | 4000 psi           |
| Adjustment - No. of CCW Turns from Min. to Max. Setting | 5                  |
| Check Cracking Pressure                                 | 25 psi             |
| Factory Pressure Settings Established at                | 2 in³/min.         |
| Maximum Valve Leakage at Reseat                         | 5 drops/min.       |
| Reseat                                                  | >85% of setting    |
| Locknut Hex Size                                        | 9/16 in.           |
| Locknut Torque                                          | 80 - 90 lbf in.    |
| Seal kit - Cartridge                                    | Buna: 990-302-007  |
| Seal kit - Cartridge                                    | Viton: 990-302-006 |