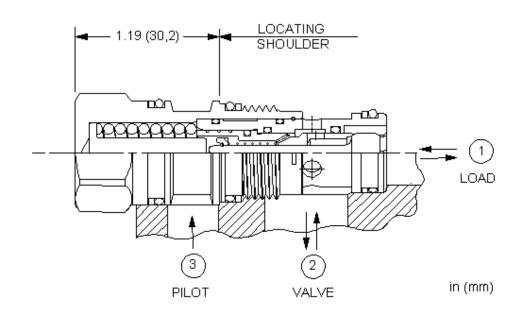

Fixed setting, 1.5:1 pilot ratio, semi-restrictive counterbalance valve

CAPACITY: 10 gpm / CAVITY: T-11A

sunhydraulics.com/model/CBBBX

3-Port Non-vented, Fixed Setting