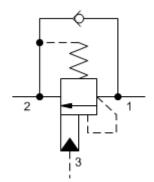

Fixed-setting, 3-port counterbalance valves with pilot-assist function similarly to the adjustable versions except the fixed setting is pre-set to a nominal value. These fixed-setting valves are meant to control an overrunning load. The check valve allows free flow from the directional valve (port 2) to the load (port 1) while a direct-acting, pilot-assisted relief valve controls flow from port 1 to port 2. Pilot assist at port 3 lowers the effective setting of the relief valve at a rate determined by the pilot ratio. Other names for this valve include motion control valve and overcenter valve.