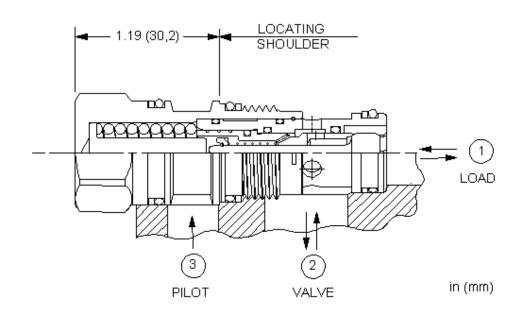

Fixed setting, 2.3:1 pilot ratio, semi-restrictive counterbalance valve

CAPACITY: 10 gpm / CAVITY: T-11A



sunhydraulics.com/model/CBBLX



3-Port Non-vented, Fixed Setting

## **CONFIGURATION**

| М | Fixed Pressure<br>Range | 4700 - 5600 psi (325 - 390<br>bar) |
|---|-------------------------|------------------------------------|
| N | Seal Material           | Buna-N                             |
|   |                         |                                    |



Fixed-setting, 3-port counterbalance valves with pilot-assist function similarly to the adjustable versions except the fixed setting is pre-set to a nominal value. These fixed-setting valves are meant to control an overrunning load. The check valve allows free flow from the directional valve (port 2) to the load (port 1) while a direct-acting, pilot-assisted relief valve controls flow from port 1 to port 2. Pilot assist at port 3 lowers the effective setting of the relief valve at a rate determined by the pilot ratio. Other names for this valve include motion control valve and overcenter valve.

## **TECHNICAL DATA**

| Pilot Ratio                              | 2.3:1                     |  |
|------------------------------------------|---------------------------|--|
| Maximum Recommende