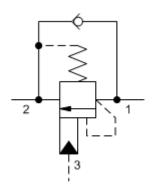

Fixed-setting, 3-port counterbalance valves with pilot-assist function similarly to the adjustable versions except the fixed setting is pre-set to a nominal value. These fixed-setting valves are meant to control an overrunning load. The check valve allows free flow from the directional valve (port 2) to the load (port 1) while a direct-acting, pilot-assisted relief valve controls flow from port 1 to port 2. Pilot assist at port 3 lowers the effective setting of the relief valve at a rate determined by the pilot ratio. Other names for this valve include motion control valve and overcenter valve.