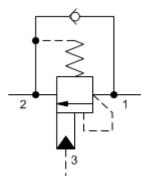

sunhydraulics.com/model/CBDGX

3-Port Non-vented, Fixed Setting

Fixed-setting, 3-port counterbalance valves with pilot-assist function similarly to the adjustable versions except the fixed setting is pre-set to a nominal value. These fixed-setting valves are meant to control an overrunning load. The check valve allows free flow from the directional valve (port 2) to the load (port 1) while a direct-acting, pilotassisted relief valve controls flow from port 1 to port 2. Pilot assist at port 3 lowers the effective setting of the relief valve at a rate determined by the pilot ratio. Other names for this valve include motion control valve and overcenter valve.