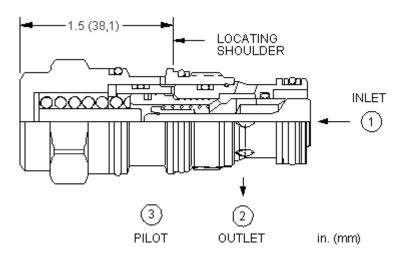

sunhydraulics.com/model/CBEAX



3-Port Non-vented, Fixed Setting

## CONFIGURATION

| N | Fixed Pressure<br>Range | 2900 - 3500 psi (200 - 245<br>bar) |
|---|-------------------------|------------------------------------|
| Ν | Seal Material           | Buna-N                             |
|   | Material/Coating        | ·                                  |



Fixed-setting, 3-port counterbalance valves with pilot-assist function similarly to the adjustable versions except the fixed setting is pre-set to a nominal value. These fixed-setting

valves are meant to control an overrunning load. The check valve allows free flow from the directional valve (port 2) to the load (port 1) while a direct-acting, pilot-assisted relief valve controls flow from port 1 to port 2. Pilot assist at port 3 lowers the effective setting of the relief valve at a rate determined by the pilot ratio. Other names for this valve include motion control valve and over-center valve.

## **TECHNICAL DATA**

| Pilot Ratio                              | 3:1                       |
|------------------------------------------|---------------------------|
| Maximum Recommended Lo