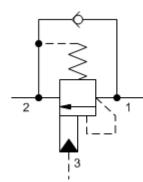

Fixed-setting, 3-port counterbalance valves with pilot-assist function similarly to the adjustable versions except the fixed setting is pre-set to a nominal value. These fixed-setting

valves are meant to control an overrunning load. The check valve allows free flow from the directional valve (port 2) to the load (port 1) while a direct-acting, pilot-assisted relief valve controls flow from port 1 to port 2. Pilot assist at port 3 lowers the effective setting of the relief valve at a rate determined by the pilot ratio. Other names for this valve include motion control valve and over-center valve.