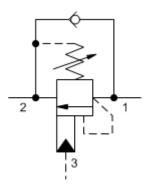

2:1 pilot ratio, standard capacity counterbalance valve

CAPACITY: 30 gpm / CAVITY: T-2A

sunhydraulics.com/model/CBEY

3-Port Non-vented

3-Port Non-vented, Fixed Setting

Counterbalance valves with pilot assist are meant to control an overrunning load. The check valve allows free flow from the directional valve (port 2) to the load (port 1) while a direct-acting, pilot-assisted relief valve controls flow from port 1 to port 2. Pilot assist at port 3 lowers the effective setting of the relief valve at a rate determined by the pilot ratio. Other names for this valve include motion control valve and over-center valve.