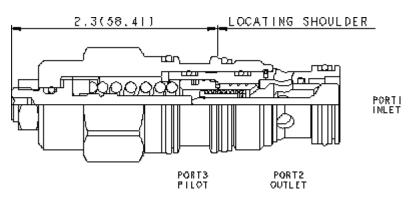

## **TECHNICAL DATA** NOTE: DATA MAY VARY BY CONFIGURATION. SEE CONFIGURATION SECTION.

| Pilot Ratio                                             | 2:1                       |
|---------------------------------------------------------|---------------------------|
| Maximum Recommended Load Pressure at Maximum Setting    | 3075 psi                  |
| Maximum Setting                                         | 4000 psi                  |
| Adjustment - No. of CCW Turns from Min. to Max. Setting | 3.75                      |
| Factory Pressure Settings Established at                | 2 in³/min.                |
| Maximum Valve Leakage at Reseat                         | 5 drops/min.              |
| Reseat                                                  | >85% of setting           |
| Locknut Hex Size                                        | 9/16 in.                  |
| Locknut Torque                                          | 80 - 90 lbf in.           |
| Seal kit - Cartridge                                    | Buna: 990-202-007         |
| Seal kit - Cartridge                                    | Polyurethane: 990-002-002 |
| Seal kit - Cartridge                                    | Viton: 990-202-006        |