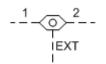

## **CONFIGURATION**

Adjustment Range Seal Material

Material/Coating

The single ball shuttle connects the higher of two work ports to the signal or common port. The signal is sensed at an external port located in the hex-end of the cartridge.