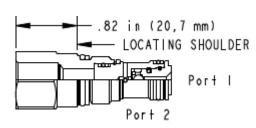

Single ball shuttle valve with signal external CAPACITY: 1.25 gpm / CAVITY: T-162A



sunhydraulics.com/model/CSAW



## **CONFIGURATION**

Adjustment Range Seal Material

Material/Coating



The single ball shuttle connects the higher of two work ports to the signal or common port. The signal is sensed at an external port located in the hex-end of the cartridge.

## **TECHNICAL DATA**

| Maximum Operating Pressure                | 5000 psi                  |
|-------------------------------------------|---------------------------|
| Maximum Valve Leakage at 110 SUS (24 cSt) | 5 drops/min.              |
| Seal kit - Cartridge                      | Buna: 990-162-007         |
| Seal kit - Cartridge                      | Polyurethane: 990-162-002 |
| Seal kit - Cartridge                      | Viton: 990-162-006        |

## **CONFIGURATION OPTIONS**

# Model Code Example: CSAWBXN

ADJUSTMENT RANGE

Х-

SEAL MATERIAL (X)

### Viton ۷ Ν

Buna-N

#### MATERIAL/COATING (V)

Sta