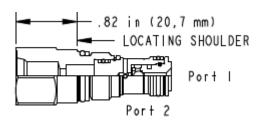

MODEL CSAW

Single ball shuttle valve with signal external

CAPACITY: 1.25 gpm / CAVITY: T-162A



sunhydraulics.com/model/CSAW



## **CONFIGURATION**

Adjustment Range

Seal Material

Material/Coating



The single ball shuttle connects the higher of two work ports to the signal or common port. The signal is sensed at an external port located in the hex-end of the cartridge.

## **TECHNICAL DATA**

| Maximum Operating Pressure                | 5000 psi                  |  |
|-------------------------------------------|---------------------------|--|
| Maximum Valve Leakage at 110 SUS (24 cSt) | 5 drops/min.              |  |
| Seal kit - Cartridge                      | Buna: 990-162-007         |  |
| Seal kit - Cartridge                      | Polyurethane: 990-162-002 |  |
| Seal kit - Cartridge                      | Viton: 990-162-006        |  |

**CONFIGURATION OPTIONS** 

Model Code Example: CSAWEXN

ADJUSTMENT RANGE

SEAL MATERIAL

(V) MATERIAL/COATING

Х -

| ٧ | Viton  |  |  |