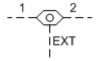

## **CONFIGURATION**

Adjustment Range

Seal Material

Material/Coating

The single ball shuttle connects the higher of two work ports to the signal or common port. The signal is sensed at an external port located in the hex-end of the cartridge.