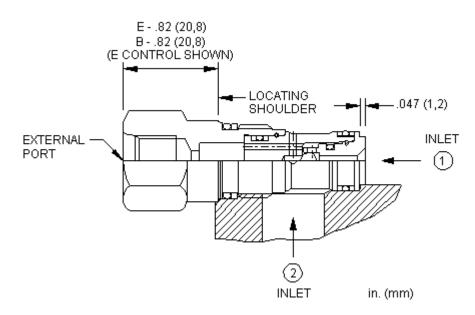

Single ball shuttle valve with signal external CAPACITY: 1.25 gpm / CAVITY: T-162A

sunhydraulics.com/model/CSAW

The single ball shuttle connects the higher of two work ports to the signal or common port. The signal is sensed at an external port located in the hex-end of the cartridge.