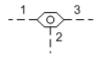

MODEL CSTT

Single ball shuttle valve, 3000 psi (210 bar) - common cavity

CAPACITY: 8 gpm / CAVITY: SC-08-03

sunhydraulics.com/model/CSTT

The single ball shuttle connects the higher of two work ports to the signal or common port. The signal is sensed at port 2.