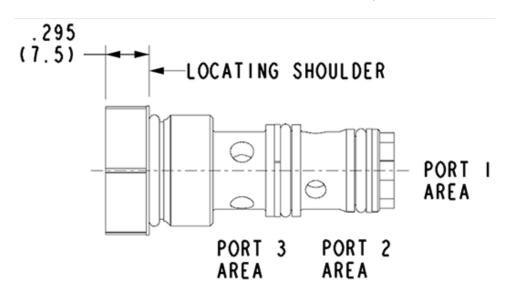

MODEL CSTT

Single ball shuttle valve, 3000 psi (210 bar) - common cavity

CAPACITY: 8 gpm / CAVITY: SC-08-03

sunhydraulics.com/model/CSTT

The single ball shuttle connects the higher of two work ports to the signal or common port. The signal is sensed at port 2.