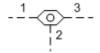

MODEL CSZN

Insert style, single ball shuttle valve with signal at port 2

CAPACITY: 1 gpm / CAVITY: T-382A

sunhydraulics.com/model/CSZN

The single ball shuttle connects the higher of two work ports to the signal or common port. The signal is sensed at port 2.