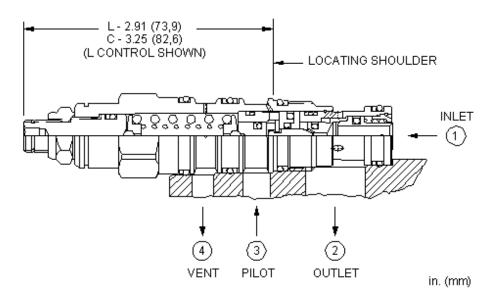

sunhydraulics.com/model/CWCG

4-Port Vented

4-Port Vented, Non-adjustable

Vented counterbalance valves with pilot assist are meant to control an overrunning load. The check valve allows free flow from the directional valve (port 2) to the load (port 1) while a direct-acting, pilot-assisted relief valve controls flow from port 1 to port 2. Pilot assist at port 3 lowers the effective setting of the relief valve at a rate determined by the pilot ratio. Backpressure at port 2 does not affect the valve setting because the spring chamber references the vent (port 4). Other names for this valve include motion control valve and over-center valve.