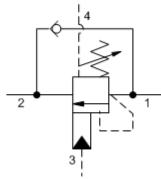

sunhydraulics.com/model/CWCG

4-Port Vented

4-Port Vented, Non-adjustable

Vented counterbalance valves with pilot assist are meant to control an overrunning load. The check valve allows free flow from the directional valve (port 2) to the load (port 1) while a direct-acting, pilot-assisted relief valve controls flow from port 1 to port 2. Pilot assist at port 3 lowers the effective setting of the relief valve at a rate determined by the pilot ratio. Backpressure at port 2 does not affect the valve setting because the spring chamber references the vent (port 4). Other names for this valve include motion control valve and over-center valve.