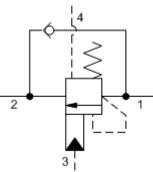

sunhydraulics.com/model/CWCK

4-Port Vented, Non-adjustable

Vented counterbalance valves with pilot assist are meant to control an overrunning load. The check valve allows free flow from the directional valve (port 2) to the load (port 1) while a direct-acting, pilot-assisted relief valve controls flow from port 1 to port 2. Pilot assist at port 3 lowers the effective setting of the relief valve at a rate determined by the pilot ratio. Backpressure at port 2 does not affect the valve setting because the spring chamber references the vent (port 4). Other names for this valve include motion control valve and over-center valve.