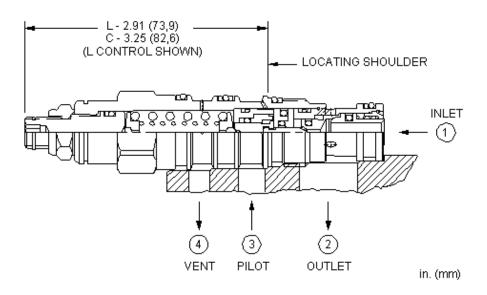

TECHNICAL DATA NOTE: DATA MAY VARY BY CONFIGURATION. SEE CONFIGURATION SECTION.

| Pilot Ratio                                               | 1:1                |
|-----------------------------------------------------------|--------------------|
| Maximum Recommended Load Pressure at Maximum Setting      | 3075 psi           |
| Maximum Setting                                           | 4000 psi           |
| Adjustment - No. of CCW Turns from Min. to Max. Setting 5 |                    |
| Check Cracking Pressure                                   | 40 psi             |
| Factory Pressure Settings Established at                  | 2 in³/min.         |
| Maximum Valve Leakage at Reseat                           | 5 drops/min.       |
| Reseat                                                    | >85% of setting    |
| Locknut Hex Size                                          | 9/16 in.           |
| Locknut Torque                                            | 80 - 90 lbf in.    |
| Seal kit - Cartridge Buna: 990-021-007                    |                    |
| Seal kit - Cartridge Polyurethane: 990-021-002            |                    |
| Seal kit - Cartridge                                      | Viton: 990-021-006 |

## CONFIGURATION OPTIONS

CONTROL

- Standard Screw Adjustment
- С Tamper Resistant - Factory Set

| Model Code Example: C | CWCKLHNV |
|-----------------------|----------|
|-----------------------|----------|