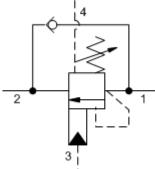

sunhydraulics.com/model/CWCK

4-Port Vented, Non-adjustable

Vented counterbalance valves with pilot assist are meant to control an overrunning load. The check valve allows free flow from the directional valve (port 2) to the load (port 1) while a direct-acting, pilot-assisted relief valve controls flow from port 1 to port 2. Pilot assist at port 3 lowers the effective setting of the relief valve at a rate determined by the pilot ratio. Backpressure at port 2 does not affect the valve setting because the spring chamber references the vent (port 4). Other names for this valve include motion control valve and over-center valve.