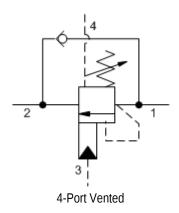

5:1 pilot ratio, vented counterbalance valve

CAPACITY: 30 gpm / CAVITY: T-22A

sunhydraulics.com/model/CWEG

4-Port Vented, Non-adjustable

Vented counterbalance valves with pilot assist are meant to control an overrunning load. The check valve allows free flow from the directional valve (port 2) to the load (port 1) while a direct-acting, pilot-assisted relief valve controls flow from port 1 to port 2. Pilot assist at port 3 lowers the effective setting of the relief valve at a rate determined by the pilot ratio. Backpressure at port 2 does not affect the valve setting because the spring chamber references the vent (port 4). Other names for this valve include motion control valve and over-center valve.