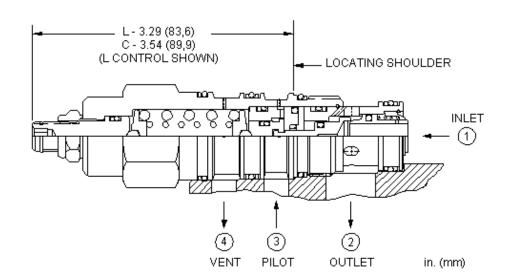

## **TECHNICAL DATA** NOTE: DATA MAY VARY BY CONFIGURATION. SEE CONFIGURATION SECTION.

| Pilot Ratio                                             | 5:1                       |
|---------------------------------------------------------|---------------------------|
| Maximum Recommended Load Pressure at Maximum Setting    | 4615 psi                  |
| Maximum Setting                                         | 6000 psi                  |
| Adjustment - No. of CCW Turns from Min. to Max. Setting | 5                         |
| Check Cracking Pressure                                 | 25 psi                    |
| Factory Pressure Settings Established at                | 2 in³/min.                |
| Maximum Valve Leakage at Reseat                         | 5 drops/min.              |
| Reseat                                                  | >85% of setting           |
| Locknut Hex Size                                        | 9/16 in.                  |
| Locknut Torque                                          | 80 - 90 lbf in.           |
| Seal kit - Cartridge                                    | Buna: 990-022-007         |
| Seal kit - Cartridge                                    | Polyurethane: 990-022-002 |
| Seal kit - Cartridge                                    | Viton: 990-022-006        |