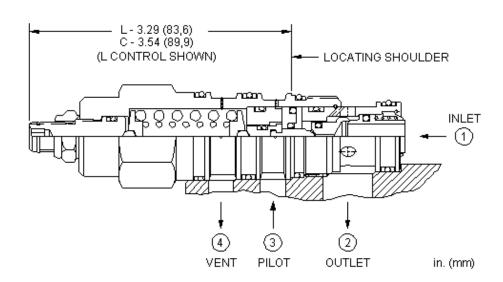

2:1 pilot ratio, vented counterbalance valve

CAPACITY: 30 gpm / CAVITY: T-22A

sunhydraulics.com/model/CWEL

4-Port Vented, Non-adjustable

Vented counterbalance valves with pilot assist are meant to control an overrunning load. The check valve allows free flow from the directional valve (port 2) to the load (port 1) while a direct-acting, pilot-assisted relief valve controls flow from port 1 to port 2. Pilot assist at port 3 lowers the effective setting of the relief valve at a rate determined by the pilot ratio. Backpressure at port 2 does not affect the valve setting because the spring chamber references the vent (port 4). Other names for this valve include motion control valve and over-center valve.