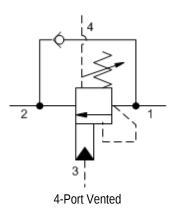

2:1 pilot ratio, vented counterbalance valve

CAPACITY: 30 gpm / CAVITY: T-22A

sunhydraulics.com/model/CWEL

4-Port Vented, Non-adjustable

Vented counterbalance valves with pilot assist are meant to control an overrunning load. The check valve allows free flow from the directional valve (port 2) to the load (port 1) while a direct-acting, pilot-assisted relief valve controls flow from port 1 to port 2. Pilot assist at port 3 lowers the effective setting of the relief valve at a rate determined by the pilot ratio. Backpressure at port 2 does not affect the valve setting because the spring chamber references the vent (port 4). Other names for this valve include motion control valve and over-center valve.