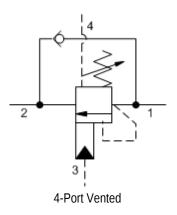

2:1 pilot ratio, vented counterbalance valve

CAPACITY: 60 gpm / CAVITY: T-23A

sunhydraulics.com/model/CWGL

4-Port Vented, Non-adjustable

Vented counterbalance valves with pilot assist are meant to control an overrunning load. The check valve allows free flow from the directional valve (port 2) to the load (port 1) while a direct-acting, pilot-assisted relief valve controls flow from port 1 to port 2. Pilot assist at port 3 lowers the effective setting of the relief valve at a rate determined by the pilot ratio. Backpressure at port 2 does not affect the valve setting because the spring chamber references the vent (port 4). Other names for this valve include motion control valve and over-center valve.