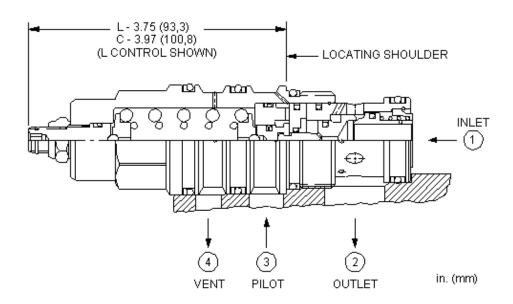

2:1 pilot ratio, vented counterbalance valve

CAPACITY: 60 gpm / CAVITY: T-23A



sunhydraulics.com/model/CWGL





4-Port Vented, Non-adjustable



Vented counterbalance valves with pilot assist are meant to control an overrunning load. The check valve allows free flow from the directional valve (port 2) to the load (port 1) while a direct-acting, pilot-assisted relief valve controls flow from port 1 to port 2. Pilot assist at port 3 lowers the effective setting of the relief valve at a rate determined by the pilot ratio. Backpressure at port 2 does not affect the valve setting because the spring chamber references the vent (port 4). Other names for this valve include motion control valve and over-center valve.

## **TECHNICAL DATA** NOTE: DATA MAY VARY BY CONFIGURATION. SEE CONFIGURATION SECTION.

| Pilot Ratio                                             | 2:1                       |
|-----------------------------------------------