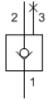

MODEL CXJC

Free flow nose to side check valve with port 3 blocked CAPACITY: 120 gpm / CAVITY: T-19A

## sunhydraulics.com/model/CXJC

Free-flow, nose-to-side cheater check valves function as a standard 2-port check valve in a 3-port cavity with port 3 of the cartridge blocked off. These valves are useful in circuits where a check valve is required in an existing three port cavity.