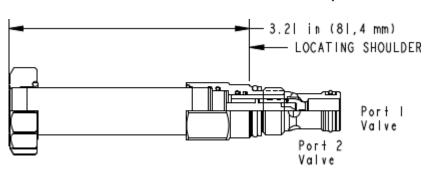

NOTES: • Please verify cartridge clearance requirements when choosing a Sun manifold. Different valve controls and coils require different clearances.

• An additional 2.00 inches (50,8 mm) beyond the valve extension is needed for coil installation and removal.