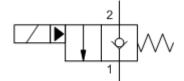

sunhydraulics.com/model/DFBD

X-Control, C-Poppet

This FLeX Series solenoid-operated 2-way, 2-stage cartridge is a pilot-operated directional poppet valve. The valve is low leakage and available in either a normally open or normally closed configuration to control flow from port 2 to port 1. A reverse flow check will allow flow from 1 to 2 in the closed condition. In the open condition, flow from 1 to 2 will cause the valve to auto-close and pilot flow will pass from 1 to 2.