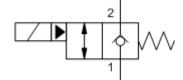

sunhydraulics.com/model/DFDI

X-Control, C-Poppet

This solenoid controlled, 2-way, 2-position cartridge is a pilot-operated, poppet style directional valve with reverse free flow check. It is available in either a normally open or normally closed configuration. Due to its poppet style construction, it has extremely low leakage. This valve is designed to be used with 740 and 747 Series coils.