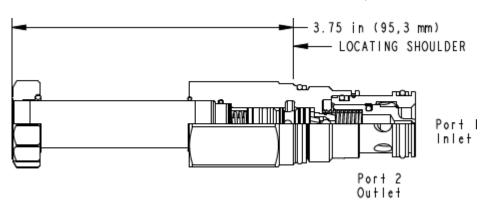

NOTES: • Please verify cartridge clearance requirements when choosing a Sun manifold. Different valve controls and coils require different clearances.

• An additional 2.00 inches (50,8 mm) beyond the valve extension is needed for coil installation and removal.