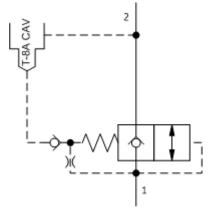

MODEL

sunhydraulics.com/model/DFEA8

This valve is a 2-position, 2-way poppet cartridge that incorporates an integral pilot control cavity. It controls flow from port 1 to port 2, exhibits extremely low leakage rates and will accept 5000 psi (350 bar) at both ports. Installing a pilot solenoid cartridge in the T-8A cavity results in a high-flow directional valve. Other pilot options include manual, hydraulic and pneumatic pilot cartridges.

TECHNICAL DATA NOTE: DATA MAY VARY BY CONFIGURATION. SEE CONFIGURATION SECTION.

| Maximum Operating Pressure                | 5000 psi                  |
|-------------------------------------------|---------------------------|
| Maximum Valve Leakage at 110 SUS (24 cSt) | 10 drops/min.@5000 psi    |
| Pilot Control Cavity                      | T-8A                      |
| Pilot Control Valve Installation Torque   | 20 - 25 lbf ft            |
| Response Time - Typical                   | see pilot control ms      |
| Seal kit - Cartridge                      | Buna: 990-016-007         |
| Seal kit - Cartridge                      | Polyurethane: 990-016-002 |
| Seal kit - Cartridge                      | Viton: 990-016-006        |