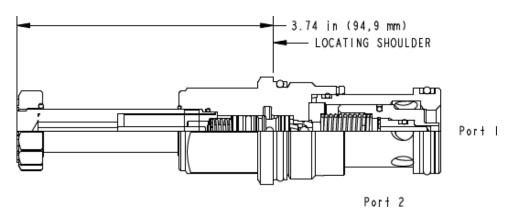

NOTES: • Please verify cartridge clearance requirements when choosing a Sun manifold. Different valve controls and coils require different clearances.

• An additional 2.00 inches (50,8 mm) beyond the valve extension is needed for coil installation and removal.