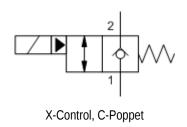

2-way, 2-stage, solenoid-operated directional poppet valve - flow 1-2 (740 Series)

CAPACITY: 60 gpm / CAVITY: T-16A

sunhydraulics.com/model/DFEI

This solenoid controlled, 2-way, 2-position cartridge is a pilot-operated, poppet style directional valve with reverse free flow check. It is available in either a normally open or normally closed configuration. Due to its poppet style construction, it has extremely low leakage. This valve is designed to be used with 740 and 747 Series coils.