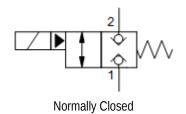

MODEL **DGTA** 

2-way, solenoid-operated directional poppet valve - common cavity

CAPACITY: 12 gpm / CAVITY: SC-08-02

sunhydraulics.com/model/DGTA

This solenoid-operated, 2-way, 2-position cartridge is a pilot-operated, directional poppet valve. This valve offers 2-position/2-way directional control with a lower pressure drop than its direct-acting counterpart. The valve is available in the normally open and normally closed condition.

C Normally Closed

N Buna-N

No coil

Manual Override (Push with Detent) H Normally Open \* Additional coil options are available

©2024 Sun Hydraulics 1 of 1