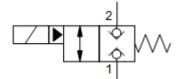

MODEL **DGUA** 

2-way, solenoid-operated directional poppet valve - common cavity CAPACITY: 16 gpm / CAVITY: SC-10-02

sunhydraulics.com/model/DGUA

Normally Closed

This solenoid-operated, 2-way, 2-position cartridge is a pilot-operated, directional poppet valve. This valve offers 2-position/2-way directional control with a lower pressure drop than its direct-acting counterpart. The valve is available in the normally open and normally closed condition.