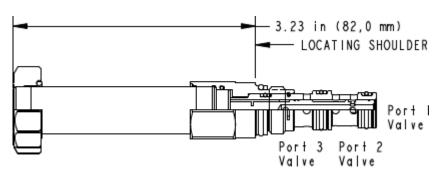

**NOTES:** • Please verify cartridge clearance requirements when choosing a Sun manifold. Different valve controls and coils require different clearances.

• An additional 2.00 inches (50,8 mm) beyond the valve extension is needed for coil installation and removal.