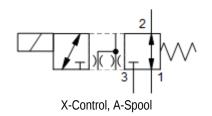

FLeX Series 3-way, solenoid-operated directional spool valve - 3000 psi (210 bar)

CAPACITY: 4 gpm / CAVITY: T-150A

sunhydraulics.com/model/DMBD

This FLeX Series solenoid-operated 3-way, 2-position cartridge is a direct-acting, balanced spool directional valve.

| CONFIGURATION OPTIONS  |     | Model Code Example: DMBDXAN           |   |                |     |                                         |
|------------------------|-----|---------------------------------------|---|----------------|-----|-----------------------------------------|
| CONTROL                | (X) | SPOOL CONFIGURATION (A)               | S | EAL MATERIAL   | (N) | COIL *                                  |
| X No Manual Override   |     | A Normally Open 1 to 2, Closed 2 to 3 |   | N Buna-N       |     | No coil                                 |
| P Manual Pull Override |     | N Normally Open 2 to 3, Closed 1 to 2 |   | <b>V</b> Viton |     | * Additional coil options are available |