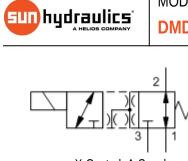

sunhydraulics.com/model/DMDF

This solenoid-operated 3-way, 2-position cartridge is a direct-acting, balanced spool directional valve.