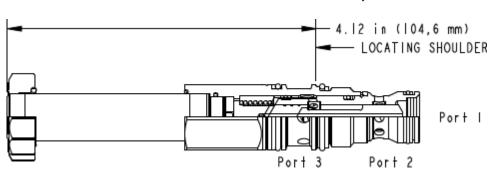

NOTES: • Please verify cartridge clearance requirements when choosing a Sun manifold. Different valve controls and coils require different clearances.

• An additional 2.00 inches (50,8 mm) beyond the valve extension is needed for coil installation and removal.