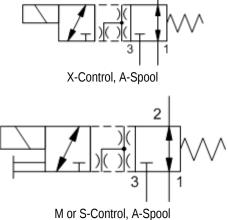

## **CONFIGURATION OPTIONS** CONTROL

No Manual Override

## Model Code Example: DMDFXAN SPOOL CONFIGURATION (X)

А

Ν

(A) SEAL MATERIAL

(N)

COIL \*

No coil

- Twist/Lock (Dual) Manual Override D
- L Twist/Lock (Detent) Manual Override
- Manual Override Μ

х

- т Twist (Momentary) Manual Override
- Normally Open 2 to 3, Closed 1 to R 2, Closed Transition

Normally Open 1 to 2, Closed 2 to 3

- Normally Open 2 to 3, Closed 1 to 2 V
  - Viton

N Buna-N

Additional coil options are available