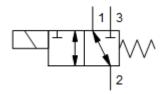

3-way, direct-acting, balanced spool, solenoid-operated directional valve, 3600 psi (250 bar) - common cavity CAPACITY: 4 gpm / CAVITY: SC-08-03

sunhydraulics.com/model/DMTA

This solenoid-operated 3-way, 2-position cartridge is a direct-acting, balanced spool directional valve.

|   |          | ~ .    |       | ~ .    |      |
|---|----------|--------|-------|--------|------|
| А | Normally | Open 1 | to 2, | Closed | 1 to |

SPOOL CONFIGURATION

Model Code Example: DMTAXAHN

Normally Open 2 to 3, Closed 1 to 2

Normally Open 1 to 3, Closed 1 to 2

Manual Override (Push with Detent) H Normally Open 1 to 2, Closed 1 to 3

Ν

Ρ

(X)

osed 1 to 3 N

(A)

N Buna-N