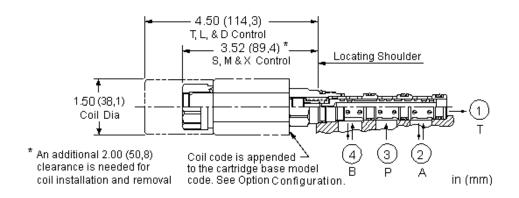

NOTES: • Please verify cartridge clearance requirements when choosing a Sun manifold. Different valve controls and coils require different clearances.

• An additional 2.00 inches (50,8 mm) beyond the valve extension is needed for coil installation and removal.