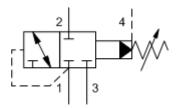

MODEL DPBN

2-way, pilot-operated, directional valve with drain to port 4 - normally closed

CAPACITY: 7 gpm / CAVITY: T-21A

sunhydraulics.com/model/DPBN

Normally closed, pilot-operated, 2-way directional cartridges are switching devices typically used in moderate-flow circuits. They can be used by themselves or to actuate larger pilot-operated directional cartridges or logic cartridges. The valve shifts when the pressure differential between port 1 and port 4 exceeds the setting.