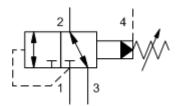

MODEL DPCO

3-way, pilot-operated, directional valve with drain to port 4 (1 blocked, 2 to 3 open)

CAPACITY: 15 gpm / CAVITY: T-22A

sunhydraulics.com/model/DPCO

in. (mm)

Pilot-operated, 3-way directional cartridges (1 blocked, 2-to-3 open) are switching devices typically used in moderate-flow circuits. They can be used by themselves or to actuate larger pilot-operated directional cartridges or logic cartridges. The valve shifts when the pressure differential between port 1 and port 4 exceeds the setting.