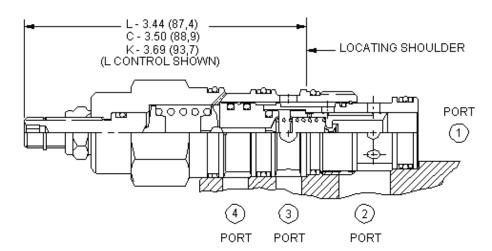

## **TECHNICAL DATA** NOTE: DATA MAY VARY BY CONFIGURATION. SEE CONFIGURATION SECTION.

| Maximum Operating Pressure                             | 5000 psi                  |
|--------------------------------------------------------|---------------------------|
| Control Pilot Flow                                     | 10 - 15 in³/min.          |
| Factory Pressure Settings Established at               | 4 gpm                     |
| Maximum Valve Leakage at 110 SUS (24 cSt)              | 1 in³/min.@1000 psi       |
| Adjustment - No. of CW Turns from Min. to Max. setting | 5                         |
| Locknut Hex Size                                       | 9/16 in.                  |
| Locknut Torque                                         | 80 - 90 lbf in.           |
| Seal kit - Cartridge                                   | Buna: 990-022-007         |
| Seal kit - Cartridge                                   | Polyurethane: 990-022-002 |
| Seal kit - Cartridge                                   | Viton: 990-022-006        |